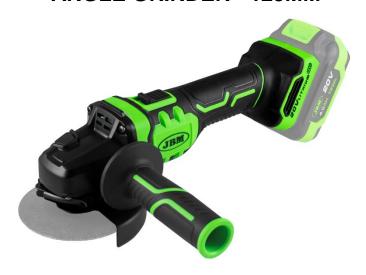

# BRUSHLESS ELECTRIC ANGLE GRINDER - 125MM

#### **Function**

This angle grinder, powered by rechargeable batteries, is designed to perform all types of cutting, polishing and sanding tasks.

#### **Advantages**

- ✓ Brushless.
- ✓ Powered by portable lithium battery.
- ✓ Soft ergonomic handle.
- ✓ Switch with locking system for continuous use of the tool.

## **Technical specifications**

| Voltage            | DC-20V   |
|--------------------|----------|
| No-load speed      | 8000 rpm |
| Diam. of the wheel | 125MM    |
| Thread size        | M14      |
| Weight             | 1,54 kg  |